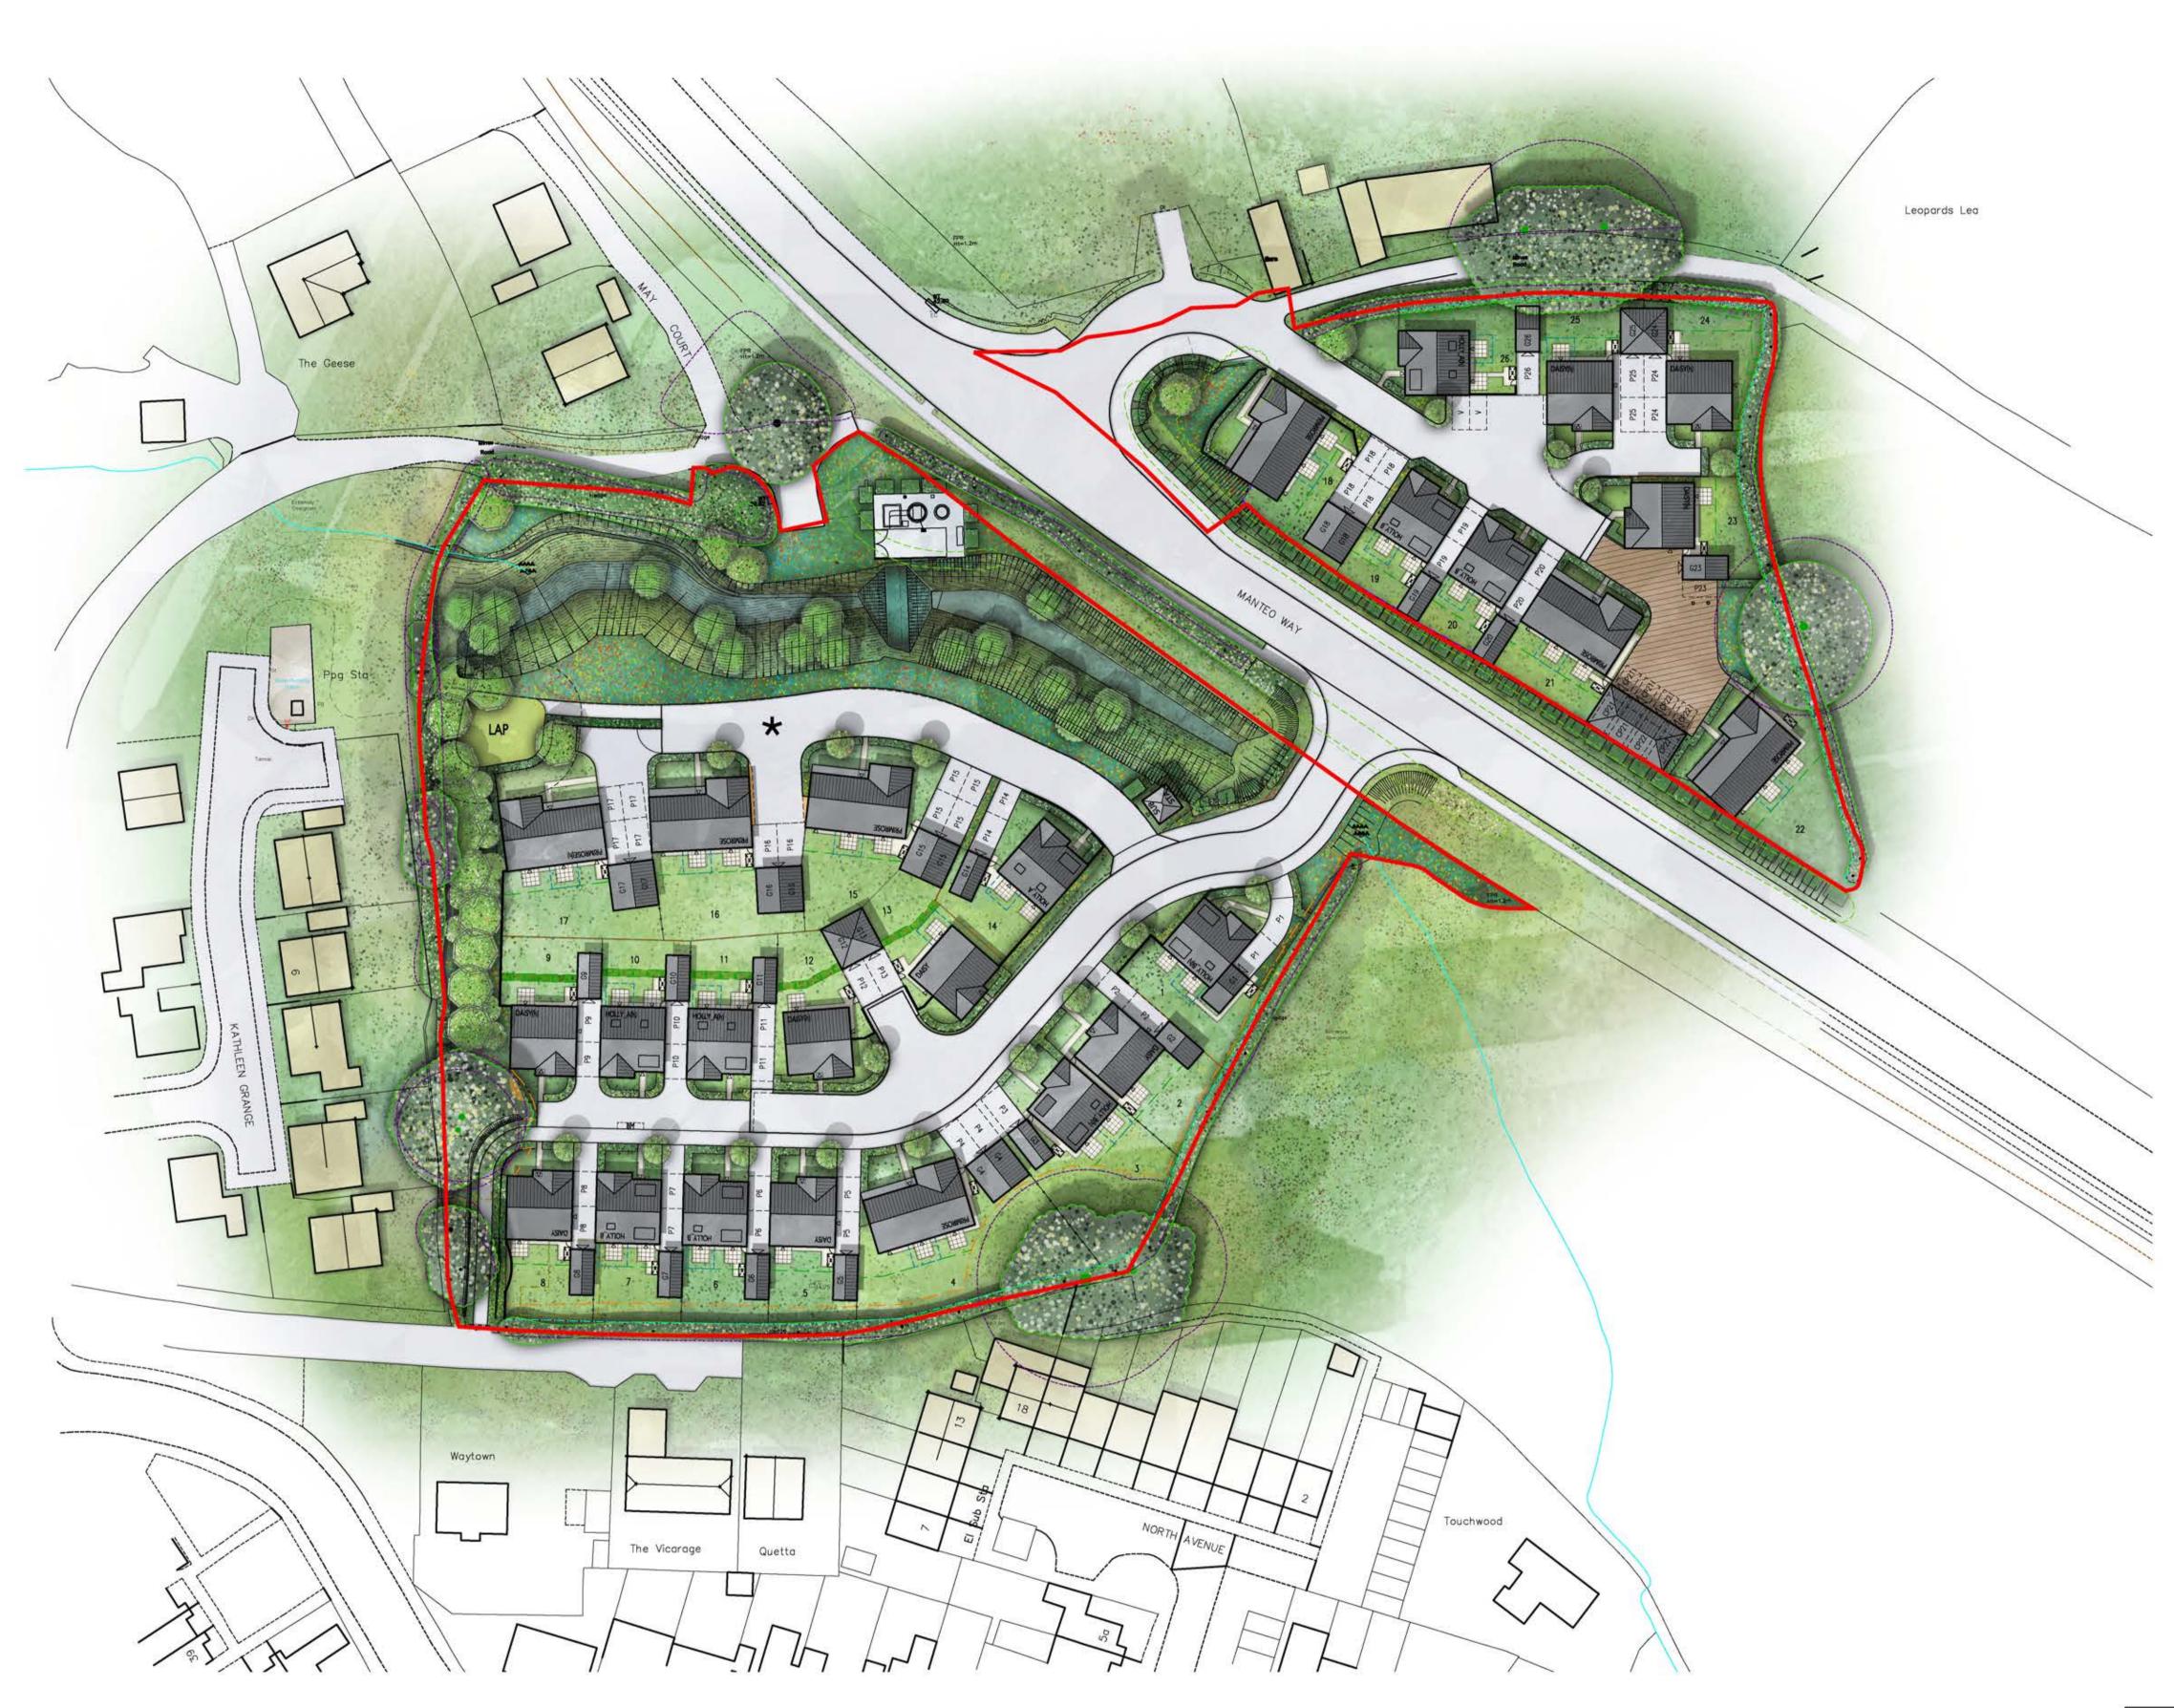

# DEV/0072/2024 - New Street Names Consultation

(i) Click here to download pictures. To help protect your privacy, Outlook prevented automatic download of some pictures in this message.

| DEV-0072-2024 Planning La<br>7 MB | yout.pdf 🗸 |
|-----------------------------------|------------|
|-----------------------------------|------------|

NGR: SS 46611 26418 TDC Planning Reference: 1/1078/2020/REMM Development Type: 26 New Builds Premises Type: 9 Detached Houses, 17 Bungalows Expected Completion: December 2026

The developer has suggested the names below for the new street(s):

- Primrose Road.
- Holly View.
- Daisy Lane.
- Poppy Avenue.

The developers have chosen a botanical theme for their proposals.

In line with Torridge District Council's Street Naming & Numbering Policy, the local town council may either support the name suggested by the developer or object to it and provide their own suggestions.

# Agenda Item 5

| S Reply | K Reply All | -> Forw |
|---------|-------------|---------|
|---------|-------------|---------|

Wed 04/

LAND EAST AND WEST OF MANTEO WAY, EAST-THE-WATER PLANNING LAYOUT

This drawing is the copyright of Focus On Design which is a trading name for Focus Design Partnership Ltd. No liability will be accepted for amendments by others to either the printed or digital format.